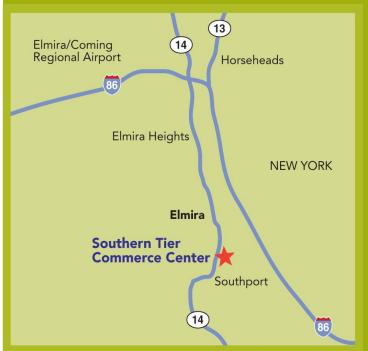

CALL FOR RATE - 215-542-3900

Equilibrium Equities, Inc 1777 Sentry Parkway West Building 12 - Suite 200 Blue Bell, PA 19422

Souther Tier Commerce Center is located in Elmira, NY, only 8/10 miles from the Clemens Center Park-way (Rt. 14) and approxi-mately 2 1/2 miles to I-86 (former Rt. 17). The main line of Norfolk Southern Rail is adjacent to the site.