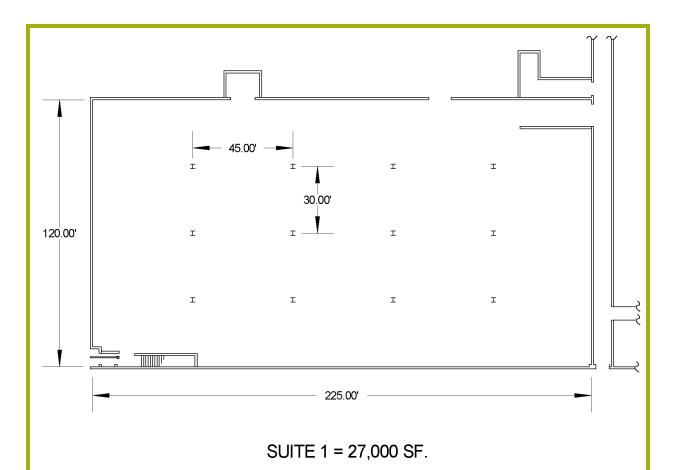

## SPACE AVAILABLE FOR LEASE

- ♦ Suite 1—27,900 SF
  ♦ 16' Clear Height
- ♦ Onsite Management
   ♦ New Electric 2007

- ◆ Fenced Property
   ◆ Roof Renovated 2008
- ◆ Affordable Rates
   ◆ Outside Storage