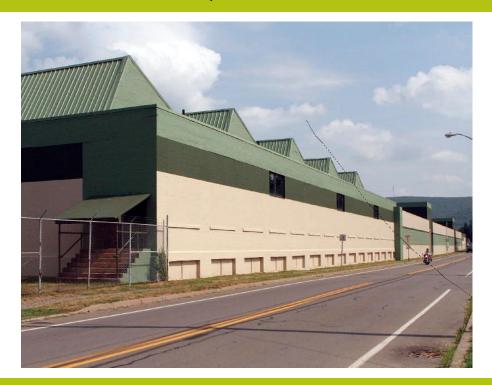

## SPACE AVAILABLE FOR LEASE

- ♦ Suite 1—27,900 SF
  ♦ 16' Clear Height
- ♦ Onsite Management
   ♦ New Electric 2007

- ◆ Fenced Property
   ◆ Roof Renovated 2008
- ◆ Affordable Rates
   ◆ Outside Storage